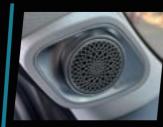

# ■ Harman "12+1" sound system

Adopting Harman's Infinity brand audio system, 12 speakers+1 external power amplifier