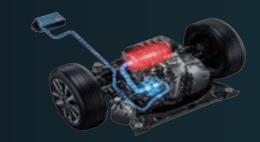

### **48V MILD HYBRID SYSTEM**

MHEV (48V mild hybrid system) can output large torque at low speeds, resulting in smoother starting, faster response speed during acceleration, shorter ignition time, lower noise, less vibration, and reduced fuel consumption. It saves 0.5L of fuel per 100 kilometers

### INTERNATIONAL BRAND GEARBOX

ZF Friedrichshafen 8AT international brand transmission adopts planetary mechanism for deceleration, gear ratio of 1st gear is up to 5, and instantaneous torque is 2.54 times

# 2.0T ENGINE

Adopting multiple leading technologies with a comprehensive maximum rated power of 196 Kw and

**CREEP MODE** 

Unerder 1-12km/h Low

speed with Smart off-road

### PART TIME 4WD

Smooth switching between 2H, 4H, and 4L 4L mode allows for an increase in transmission torque to 2.54 times