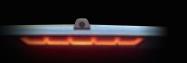

### **LED TAILLIGHTS**

After lighting up, abstract lantern patterns appear on the upper and lower brake light masks on the inner side