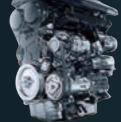

# 2.0T ENGINE

Adopting multiple leading technologies with a comprehensive maximum rated power of 196 Kw and

**CREEP MODE** 

Unerder 1-12km/h Low

speed with Smart off-road