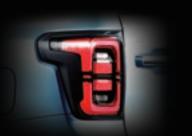

### **LED TAILLIGHTS**

After lighting up, abstract lantern patterns appear on the upper and lower brake light masks on the inner side

### **BRAKE LIGHTS**

Image of the Great Wall Arrow Crest